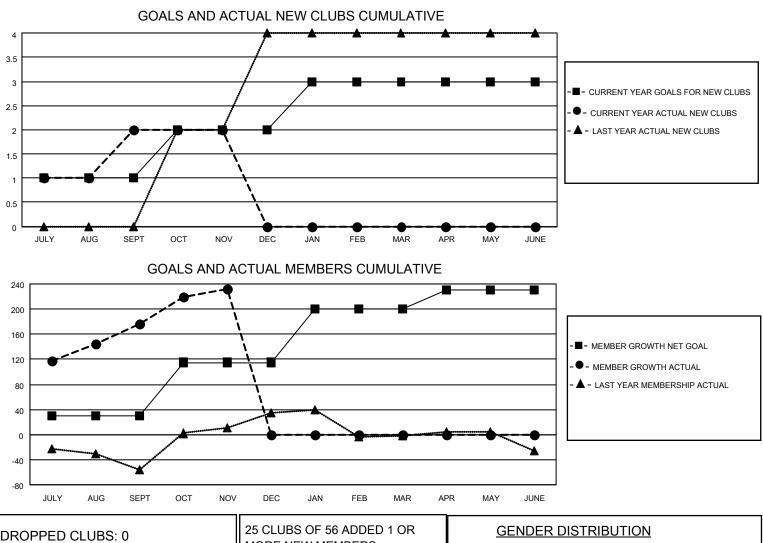

## LOCATION CALIFORNIA

District 4 C4

Results as of: 11/30/2021

| Clubs                 |               |           |               | Members               |                          |                         |                                                    |
|-----------------------|---------------|-----------|---------------|-----------------------|--------------------------|-------------------------|----------------------------------------------------|
| RESULTS FOR 2021-2022 |               |           |               | RESULTS FOR 2021-2022 |                          |                         |                                                    |
| QUARTER               | NEW CLUB GOAL | NEW CLUBS | DROPPED CLUBS | QUARTER ME            | EMBER GROWTH NET<br>GOAL | MEMBER GROWTH<br>ACTUAL | DROPPED<br>MEMBERS ACTUAL<br>(including transfers) |
| JULY/AUG/SEPT         | 1             | 2         | 0             | JULY/AUG/SEPT         | 30                       | 231                     | 50                                                 |
| OCT/NOV/DEC           | 1             | 0         | 0             | OCT/NOV/DEC           | 85                       | 64                      | 8                                                  |
| JAN/FEB/MAR           | 1             | 0         | 0             | JAN/FEB/MAR           | 85                       | 0                       | 0                                                  |
| APR/MAY/JUNE          | 0             | 0         | 0             | APR/MAY/JUNE          | 30                       | 0                       | 0                                                  |

| DROPPED CLUBS: 0 |    | MORE NEW MEMBERS          | GENDER DISTRIBUTION                 |              |  |
|------------------|----|---------------------------|-------------------------------------|--------------|--|
|                  |    |                           | MALE                                | 907 (51.16%) |  |
|                  |    |                           | FEMALE                              | 866 (48.84%) |  |
| DROPPED MEMBERS  |    |                           | NON BINARY 0 (0.00%)                |              |  |
|                  | •  |                           | PREFER NOT TO ANSWER                | 0 (0.00%)    |  |
| DECEASED         | 8  |                           |                                     |              |  |
| CLUB CANCELLED   | 0  | CLICK HERE FOR CUMULATIVE | TOTAL FAMILY UNIT MEMBERS           | s 291        |  |
| OTHER            | 50 | MEMBERSHIP DATA           |                                     |              |  |
| TOTAL 58         |    |                           | FAMILY MEMBERS PAYING HALF DUES 156 |              |  |
|                  |    |                           |                                     |              |  |
|                  |    |                           |                                     |              |  |